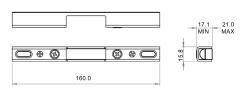

#### Replacement / Alternative Strikes

# Specification guide

| Door type                                   | Aluminium                                                                                                                      |
|---------------------------------------------|--------------------------------------------------------------------------------------------------------------------------------|
| Door thickness                              | Minimum 30mm                                                                                                                   |
| Backset                                     | SSH1500: 28.5mm<br>SSH1600: 40mm                                                                                               |
| Lock case dimensions                        | 28.5mm backset 160mm (L) x 16mm (TH) x 44mm (D) 40mm backset 160mm (L) x 16mm (TH) x 55.5mm (D)                                |
| Cylinder                                    | Suits fixed cam Euro profile cylinders                                                                                         |
| Optional alternative or replacement strikes | SSH17100 Standard replacement adjustable strike<br>SSH17200 Low profile adjustable strike<br>SSH17300 Narrow adjustable strike |
| Material                                    | Stainless steel double-hook bolts and adjustable strike, zinc die cast lock case                                               |
| Security level                              | Provides security level S7 in accordance with AS4145.20082                                                                     |
| Durability                                  | Has a durability rating of D8 in accordance with AS4145.20082                                                                  |