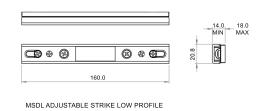

#### Replacement / Alternative Strikes

# Specification guide

| Door type                                   | Aluminium                                                                                                                      |
|---------------------------------------------|--------------------------------------------------------------------------------------------------------------------------------|
| Door thickness                              | Minimum 30mm                                                                                                                   |
| Backset                                     | SSH1500: 28.5mm<br>SSH1600: 40mm                                                                                               |
| Lock case dimensions                        | 28.5mm backset 160mm (L) x 16mm (TH) x 44mm (D) 40mm backset 160mm (L) x 16mm (TH) x 55.5mm (D)                                |
| Cylinder                                    | Suits fixed cam Euro profile cylinders                                                                                         |
| Optional alternative or replacement strikes | SSH17100 Standard replacement adjustable strike<br>SSH17200 Low profile adjustable strike<br>SSH17300 Narrow adjustable strike |
| Material                                    | Stainless steel double-hook bolts and adjustable strike, zinc die cast lock case                                               |
| Security level                              | Provides security level S7 in accordance with AS4145.20082                                                                     |
| Durability                                  | Has a durability rating of D8 in accordance with AS4145.20082                                                                  |