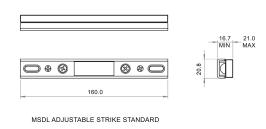

H17100 Standard replacement adjustable strike<br>SSH17200 Low profile adjustable strike<br>SSH17300 Narrow adjustable strike |
| Material                                    | Stainless steel double-hook bolts and adjustable strike, zinc die cast lock case                                               |
| Security level                              | Provides security level S7 in accordance with AS4145.20082                                                                     |
| Durability                                  | Has a durability rating of D8 in accordance with AS4145.20082                                                                  |

#### **Lock Dimensions**

#### 28.5mm Backset Lock



### 40mm Backset Lock

(3)

0

**(** 

19.7



#### Replacement / Alternative Strikes







## **Door Preparation**



MSDL ADUSTABLE STRIKE NARROW PROFILE