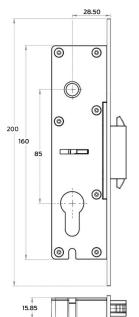

#### **Lock Dimensions**

#### 28.5mm Backset Lock

# Specification guide

| Door type                                   | Aluminium                                                                                                                      |
|---------------------------------------------|--------------------------------------------------------------------------------------------------------------------------------|
| Door thickness                              | Minimum 30mm                                                                                                                   |
| Backset                                     | SSH1500: 28.5mm<br>SSH1600: 40mm                                                                                               |
| Lock case dimensions                        | 28.5mm backset 160mm (L) x 16mm (TH) x 44mm (D) 40mm backset 160mm (L) x 16mm (TH) x 55.5mm (D)                                |
| Cylinder                                    | Suits fixed cam Euro profile cylinders                                                                                         |
| Optional alternative or replacement strikes | SSH17100 Standard replacement adjustable strike<br>SSH17200 Low profile adjustable strike<br>SSH17300 Narrow adjustable strike |
| Material                                    | Stainless steel double-hook bolts and adjustable strike, zinc die cast lock case                                               |
| Security level                              | Provides security level S7 in accordance with AS4145.20082                                                                     |
| Durability                                  | Has a durability rating of D8 in accordance with AS4145.20082                                                                  |