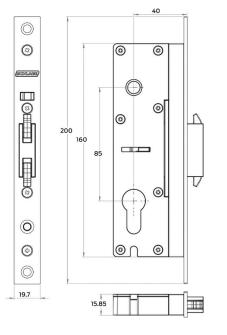

#### **Lock Dimensions**

### 40mm Backset Lock

(3)

0

**(** 

19.7

# Specification guide

| Door type                                   | Aluminium                                                                                                                      |
|---------------------------------------------|--------------------------------------------------------------------------------------------------------------------------------|
| Door thickness                              | Minimum 30mm                                                                                                                   |
| Backset                                     | SSH1500: 28.5mm<br>SSH1600: 40mm                                                                                               |
| Lock case dimensions                        | 28.5mm backset 160mm (L) x 16mm (TH) x 44mm (D) 40mm backset 160mm (L) x 16mm (TH) x 55.5mm (D)                                |
| Cylinder                                    | Suits fixed cam Euro profile cylinders                                                                                         |
| Optional alternative or replacement strikes | SSH17100 Standard replacement adjustable strike<br>SSH17200 Low profile adjustable strike<br>SSH17300 Narrow adjustable strike |
| Material                                    | Stainless steel double-hook bolts and adjustable strike, zinc die cast lock case                                               |
| Security level                              | Provides security level S7 in accordance with AS4145.20082                                                                     |
| Durability                                  | Has a durability rating of D8 in accordance with AS4145.20082                                                                  |