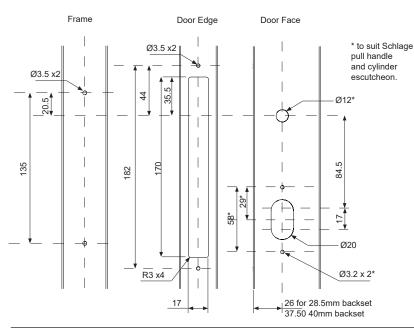

## **Door Preparation**

MSDL ADUSTABLE STRIKE NARROW PROFILE

# Specification guide

| Door type                                   | Aluminium                                                                                                                      |
|---------------------------------------------|--------------------------------------------------------------------------------------------------------------------------------|
| Door thickness                              | Minimum 30mm                                                                                                                   |
| Backset                                     | SSH1500: 28.5mm<br>SSH1600: 40mm                                                                                               |
| Lock case dimensions                        | 28.5mm backset 160mm (L) x 16mm (TH) x 44mm (D) 40mm backset 160mm (L) x 16mm (TH) x 55.5mm (D)                                |
| Cylinder                                    | Suits fixed cam Euro profile cylinders                                                                                         |
| Optional alternative or replacement strikes | SSH17100 Standard replacement adjustable strike<br>SSH17200 Low profile adjustable strike<br>SSH17300 Narrow adjustable strike |
| Material                                    | Stainless steel double-hook bolts and adjustable strike, zinc die cast lock case                                               |
| Security level                              | Provides security level S7 in accordance with AS4145.20082                                                                     |
| Durability                                  | Has a durability rating of D8 in accordance with AS4145.20082                                                                  |