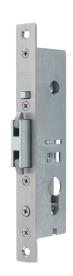

# Mortice Sliding Door Lock



The Schlage Mortice Sliding Door Lock (MSDL) elevates your residential sliding doors to a new level. Proudly designed, developed, and manufactured in New Zealand, the Schlage MSDL is a highly secure and reliable solution for a variety of sliding door applications.

## Features

- Simple installation
- Secure double-hook bolts with anti-lift design
- Anti-slam button to prevent the bolts being thrown unless the door is closed
- High security level S7
- Notable durability rating of D8 in accordance with AS4145.2008.2
- Adjustable strike supplied as standard with further variations available
- Stainless steel forend and strike plates

| Warranties |                                 |
|------------|---------------------------------|
| Mechanical | 10 years                        |
| Finish